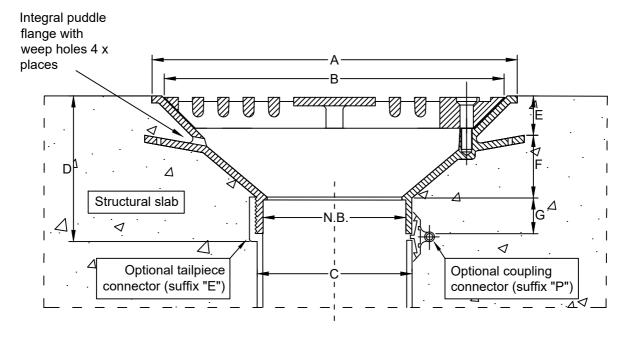

## Dimensions (mm)

| N.B | Α   | В   | С   | D   | E  | F  | G  |
|-----|-----|-----|-----|-----|----|----|----|
| 80  | 260 | 240 | 82  | 106 | 28 | 45 | 25 |
| 100 | 260 | 240 | 103 | 106 | 28 | 45 | 25 |
| 150 | 260 | 240 | 151 | 86  | 28 | 37 | 25 |