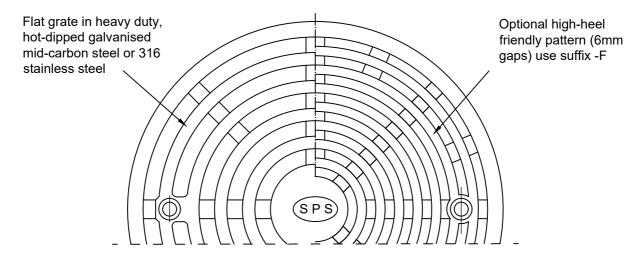

## SPS Truflo 100mm & 150mm RWO with Class D Heavy-Duty Flat Grate

## Specification codes:

TIA100F (100mm CI body, galvanised flat grate)
TIA150F (150mm CI body, galvanised flat grate)
TBS100F (100mm bronze body, 316SS flat grate)
TBS150F (150mm bronze body, 316SS flat grate)
- for 80mm outlet, use "100/80" instead of "100"

Suggested applications: Car park decks Plant rooms

Load-tested to Class D of AS3996-2006