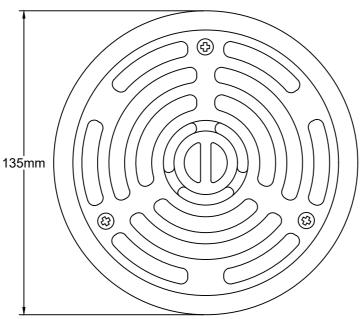

## SPS 100mm Push-in Sheet Vinyl Floor Waste (with 1.25" socket for portable bath outlet)

## Specification codes:

V100SVA-HP(ABS body, polished 316 SS ring & grate)
V100SSA6-HP (polished 316 SS ring & grate, drain body 304SS)

- Push-in floor waste assembly for sheet vinyl flooring.
- Grate includes a hose pipe socket suitable for 1.25" i.d. hose, to enable direct connection into floor grate.
- Ring & grate available in polished 316SS only. Drain body available in ABS plastic or 304SS.
- O-rings adapt spigot to 100mm PVC, copper, HDPE and CI pipe.

Tamper-proof screws optional