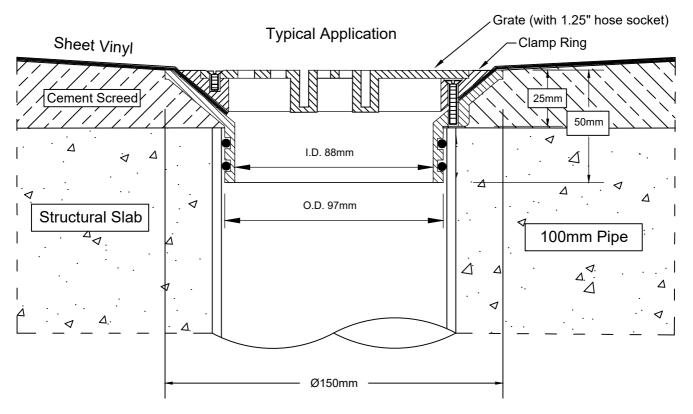

## SPS 100mm Push-in Sheet Vinyl Floor Waste (with 1.25" socket for portable bath outlet)

## Specification codes:

V100SVA-HP(ABS body, polished 316 SS ring & grate)
V100SSA6-HP (polished 316 SS ring & grate, drain body 304SS)

- Push-in floor waste assembly for sheet vinyl flooring.
- Grate includes a hose pipe socket suitable for 1.25" i.d. hose, to enable direct connection into floor grate.
- Ring & grate available in polished 316SS only. Drain body available in ABS plastic or 304SS.
- O-rings adapt spigot to 100mm PVC, copper, HDPE and CI pipe.