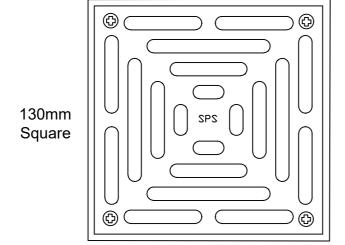

## SPS 130mm Square Vari-Level Side Outlet Drain

Specification code:

Q130S4/C90 (polished 304 stainless steel, ABS lower body) Q130S/C90 (satin 316 stainless steel grate, ABS lower body)

## 65/50mm outlet

- Square grate assembly available in polished 304 or satin 316 stainless steel.
- uPVC 90° Body and Reversible Membrane Clamp Collar with female 65mm BSP thread.

Outlet pushes into 65mm PVC or copper with o-ring connection, or connects to 50mm PVC/HDPE with no-hub coupling.