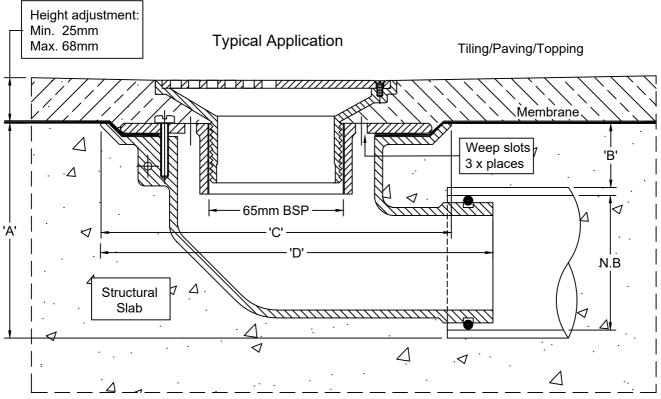

## 65/50mm outlet

- Square grate assembly available in polished 304 or satin 316 stainless steel.
- uPVC 90° Body and Reversible Membrane Clamp Collar with female 65mm BSP thread.

Outlet pushes into 65mm PVC or copper with o-ring connection, or connects to 50mm PVC/HDPE with no-hub coupling.

| N.B. | Α   | В  | С   | D   |
|------|-----|----|-----|-----|
| 50   | 100 | 40 | 180 | 200 |
| 65   | 105 | 37 | 180 | 200 |

<sup>\*</sup>For flow rate data please refer to appendix.