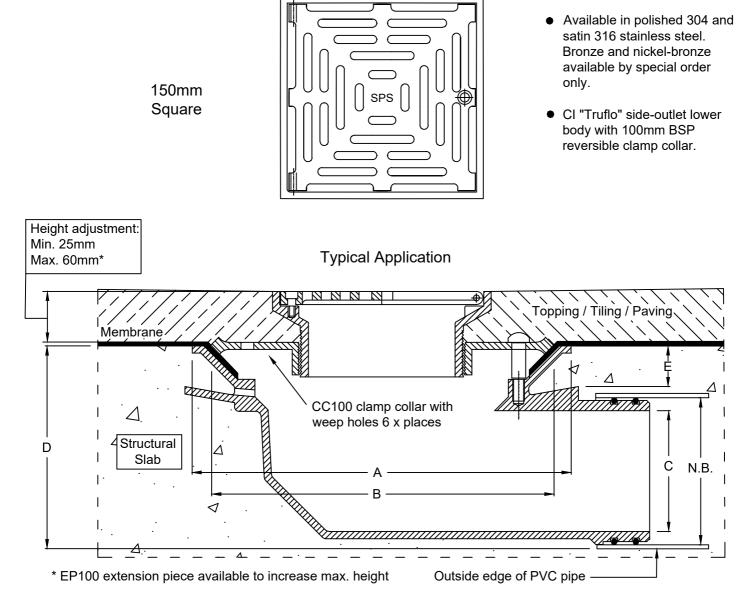

## SPS 150mm Square Vari-Level Floor Drain With Side-Outlet Lower Body

100mm outlet

80mm outlet

 Height-adjustable hinged grate assembly.

High-heel friendly pattern (6mm gaps)

| N.B. | А   | В   | С  | D   | E  |
|------|-----|-----|----|-----|----|
| 80   | 260 | 240 | 62 | 115 | 28 |
| 100  | 260 | 240 | 83 | 140 | 28 |

Speciality Plumbing Supplies Pty Ltd Tel: (02) 9417 1900 Fax: (02) 9417 0108 E-mail: info@spsdrains.com.au