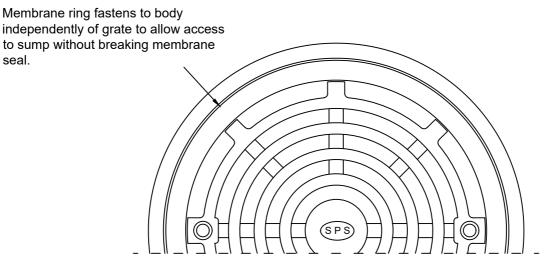

## SPS Truflo 80, 100 & 150mm RWO with Flat Grate & Membrane Clamp

## Specification codes:

TIA100F2 (CI body, aluminium flat grate & membrane ring)
TIB100F2 (CI body, bronze flat grate & membrane ring)
TBA100F2 (all-bronze assembly)

- for 80mm outlet, use "100/80" instead of "100"
- for 150mm outlet, use "150" instead of "100"