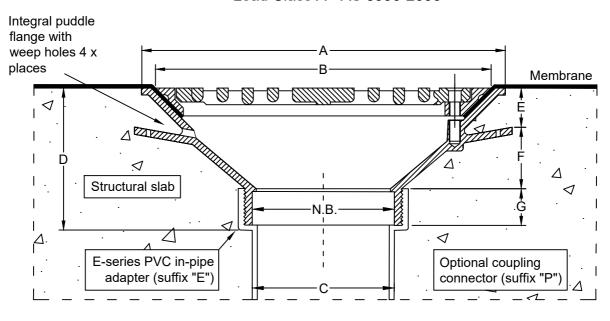

Suggested application:
Membraned floors or
roofs with no further topping,
eg planter boxes, plant
rooms, roof decks.

Load Class A - AS 3996-2006

## Dimensions (mm)

| N.B | Α   | В   | С   | D   | E  | F  | G  |
|-----|-----|-----|-----|-----|----|----|----|
| 80  | 260 | 240 | 82  | 106 | 28 | 45 | 25 |
| 100 | 260 | 240 | 103 | 106 | 28 | 45 | 25 |
| 150 | 260 | 240 | 151 | 86  | 28 | 37 | 25 |