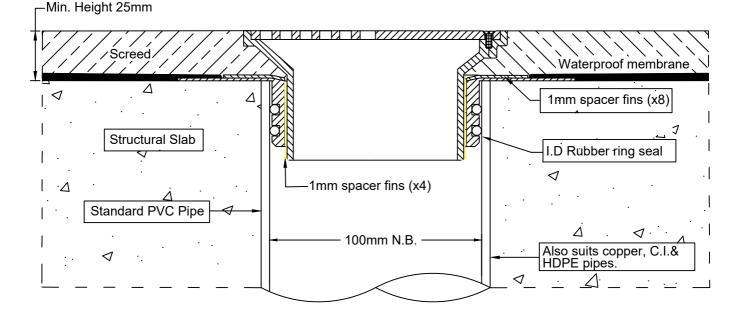

- Retro-fit puddle flange with ultra-thin face.
- Floor waste assembly slips inside I.D. of flange. 1mm spacer fins allow for proper leak control.
- Available in polished 304 or satin 316 stainless steel.
- Cleanouts also available - polished and non-slip.

**Typical Application** 

Speciality Plumbing Supplies Pty Ltd Tel: (02) 9417 1900 Fax: (02) 9417 0108 E-mail: info@spsdrains.com.au