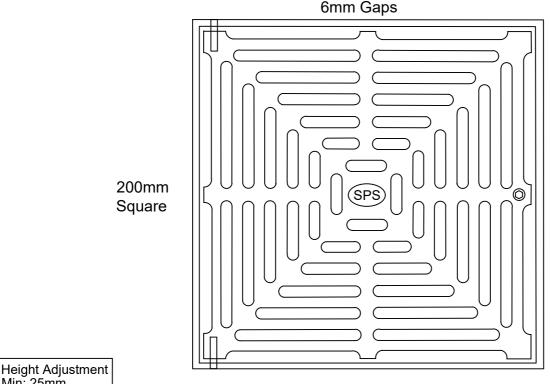

## SPS 200mm Square Retro-fit Floor Drain

- Height-adjustable high-heel friendly grate assembly.
- Available in bronze, nickel bronze and stainless steel (SS model is hinged).
- Q100Y2B cast iron retro-fit body fits inside a Ø150mm core hole.
  \*316 SS lower body available by special order\*