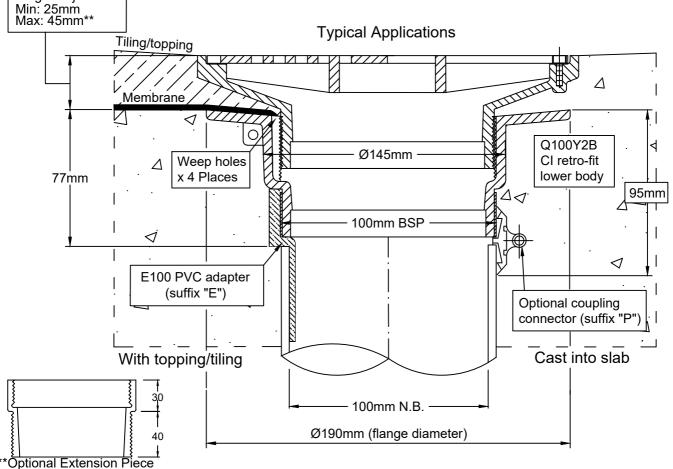

- Height-adjustable high-heel friendly grate assembly.
- Available in bronze, nickel bronze and stainless steel (SS model is hinged).
- Q100Y2B cast iron retro-fit body fits inside a Ø150mm core hole.
  \*316 SS lower body available by special order\*