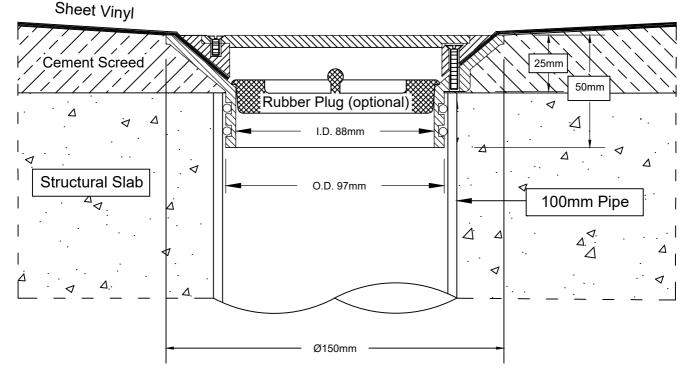

- Push-in floor cleanout assembly for sheet vinyl flooring.
- Drain body available in 304 stainless steel -ABS and 316 stainless steel options.
- Vinyl clamp ring & lid available in polished and non-slip 304 stainless steel. 316 stainless steel non-stock option.
- O-rings adapt outlet to 100mm PVC, copper, HDPE and CI pipe.

Optional security screws

**Typical Application** 