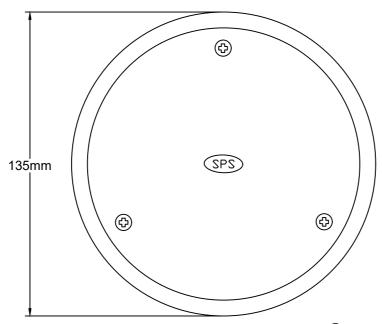

## Specification codes:

V100SPA (304SS body, polished 304 SS ring & lid) V100SPNA (304SS body, non-slip 304 SS ring & lid) For 316SS tops, add "6" to the above codes For ABS plastic body, use "VH" instead of "V"

Optional security screws

**Typical Application** 