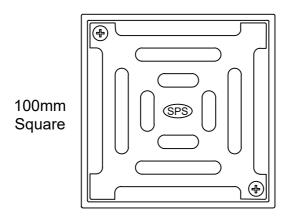

## SPS 100x50mm Special Drop-in Balcony Drain

## Specification codes:

R100S2 (Round 316 stainless steel grate) Q100S2 (Square 316 stainless steel grate)

- Round or square grate available in 316 stainless steel. 304 stainless steel non-stock option.
- 50mm spigot drops inside 65mm pipe after liquid membrane has been applied into pipe.
- To be employed only with the approval of the waterproofing contractor.
- Extra precautions must be employed to prevent tile bedding / grout from blocking the outlet.