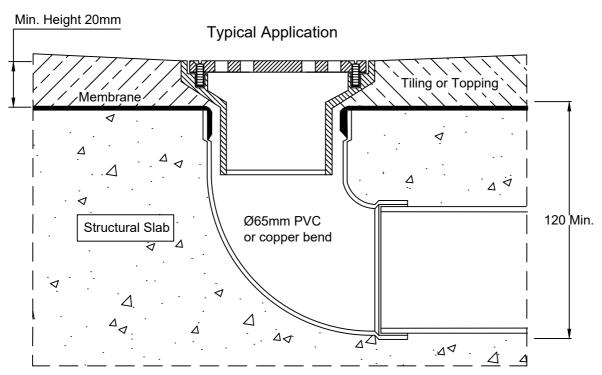

## SPS 100x50mm Special Drop-in Balcony Drain

## Specification codes:

R100S2 (Round 316 stainless steel grate) Q100S2 (Square 316 stainless steel grate)

- Round or square grate available in 316 stainless steel. 304 stainless steel non-stock option.
- 50mm spigot drops inside 65mm pipe after liquid membrane has been applied into pipe.
- To be employed only with the approval of the waterproofing contractor.
- Extra precautions must be employed to prevent tile bedding / grout from blocking the outlet.