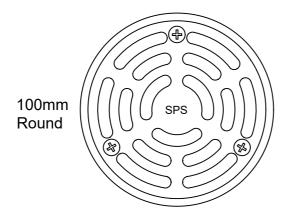

## SPS 100x50mm Special Drop-in Balcony Drain

## Specification codes:

R100S2 (Round 316 stainless steel grate) Q100S2 (Square 316 stainless steel grate)

- Round or square grate available in 316 stainless steel. 304 stainless steel non-stock option.
- 50mm spigot drops inside 65mm pipe after liquid membrane has been applied into pipe.
- To be employed only with the approval of the waterproofing contractor.
- Extra precautions must be employed to prevent tile bedding / grout from blocking the outlet.