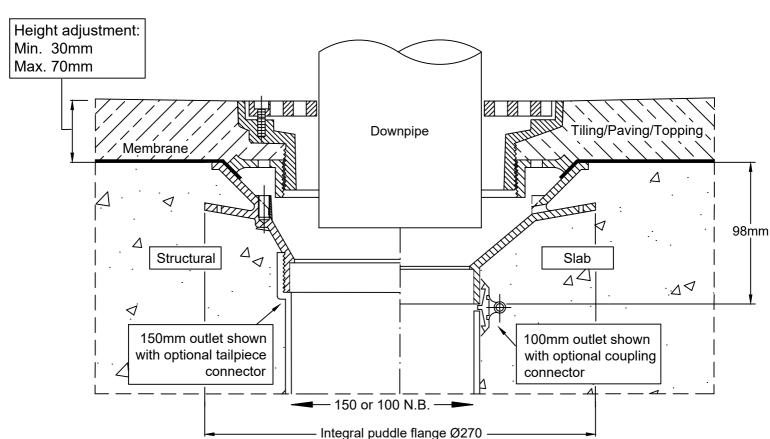

## 100mm Outlet or 150mm Outlet

- Height-adjustable high-heel friendly grate assembly.
- Grate assembly features 120Ø hole to allow insertion of 110mm downpipe.
- Available in 304. Note 316 is available on request.
- 100mm or 150mm Truflo CI lower body with 150mm reversible clamp collar.