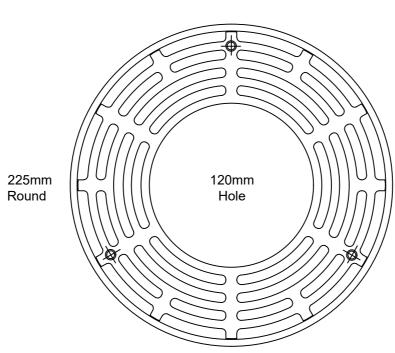

## SPS 225mm Round Special Downpipe Drain

## 100mm Outlet or 150mm Outlet

- Height-adjustable high-heel friendly grate assembly.
- Grate assembly features 120Ø hole to allow insertion of 110mm downpipe.
- Available in 304. Note 316 is available on request.
- 100mm or 150mm Truflo CI lower body with 150mm reversible clamp collar.