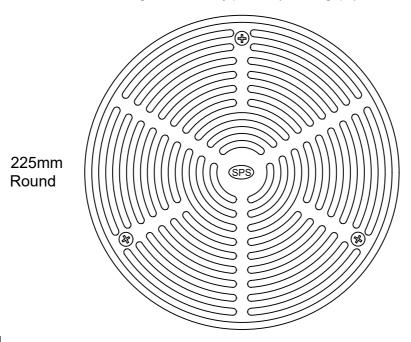

## SPS 225mm Round Vari-Level Vertical Drain

or 100mm Outlet

150mm Outlet

Load Class C per AS3996-2006

High-heel friendly pattern (5.5mm gaps)

- Height-adjustable high heel-friendly grate assembly.
- Grate assembly available 316 stainless steel.
   Polished 304SS and nickel-bronze available only by special order.
- 150mm or 100mm Truflo CI lower body with 150mm BSP reversible clamp collar.