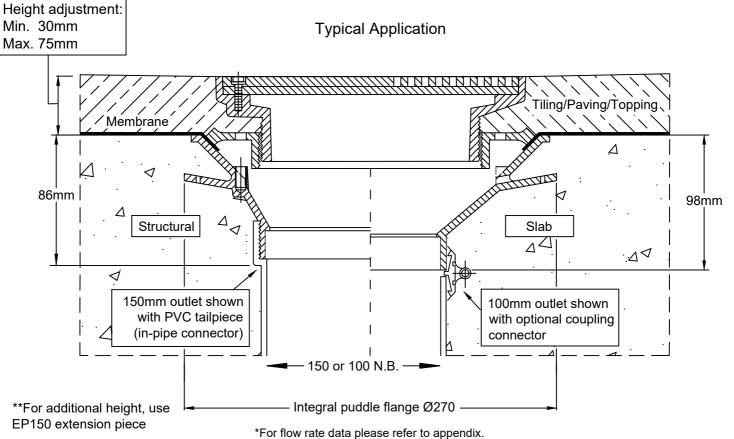

or 100mm Outlet

150mm Outlet

Load Class C per AS3996-2006

High-heel friendly pattern (5.5mm gaps)

- Height-adjustable high heel-friendly grate assembly.
- Grate assembly available 316 stainless steel.
   Polished 304SS and nickel-bronze available only by special order.
- 150mm or 100mm Truflo CI lower body with 150mm BSP reversible clamp collar.