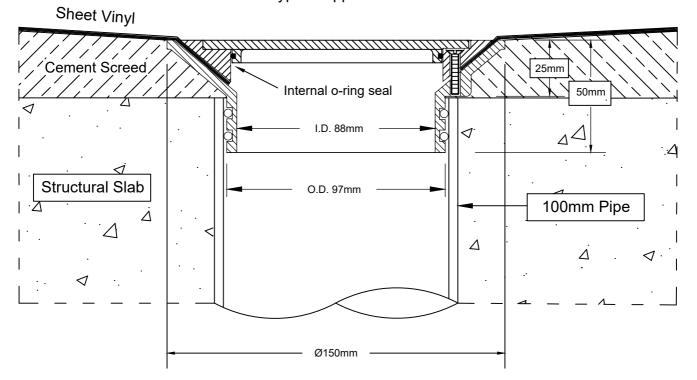

## SPS 100mm Push-in Sheet Vinyl Floor Cleanout (special "plug insert" version)

## Specification codes:

V100SP26A (316SS body, satin 316 SS ring & lid) For ABS plastic body, use "VH" instead of "V"

- Removal of fixing screws for cleanliness in lab environments
- Push-in floor cleanout assembly for sheet vinyl flooring.
- Drain body available in 316 stainless steel or ABS plastic. Vinyl clamp ring & lid available in polished or satin 316 stainless steel.
  - Cleanout insert seals into clamp ring with internal o-ring seal.
- O-rings adapt spigot to 100mm PVC, copper, HDPE and CI pipe.