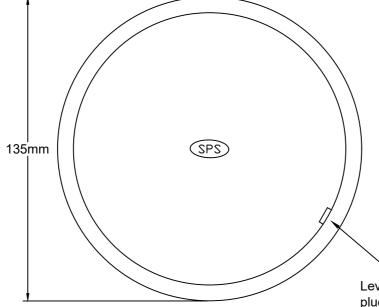

## SPS 100mm Push-in Sheet Vinyl Floor Cleanout (special "plug insert" version)

## Specification codes:

V100SP26A (316SS body, satin 316 SS ring & lid) For ABS plastic body, use "VH" instead of "V"

- Removal of fixing screws for cleanliness in lab environments
- Push-in floor cleanout assembly for sheet vinyl flooring.
- Drain body available in 316 stainless steel or ABS plastic. Vinyl clamp ring & lid available in polished or satin 316 stainless steel.
  - Cleanout insert seals into clamp ring with internal o-ring seal.
- O-rings adapt spigot to 100mm PVC, copper, HDPE and CI pipe.

Lever point for plug removal



**Typical Application** 



## Speciality Plumbing Supplies Pty Ltd

Tel: (02) 9417 1900 Fax: (02) 9417 0108 E-mail: info@spsdrains.com.au