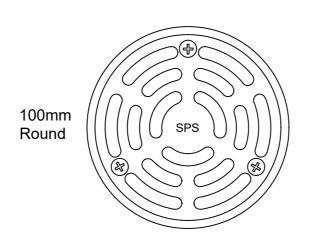

## SPS 100mm Round Vari-Level Vertical Drain

## Specification code:

R100G/C65 (bronze grate, CI lower body) \*special order\* R100N/C65 (nickel bronze grate, CI lower body) \*special order\* R100S4/C65 (polished 304 stainless steel grate, CI lower body) R100S/C65 (satin 316 stainless steel grate, CI lower body)

## 65/50mm Outlet

- Round grate available in polished 304 & satin 316
  Stainless Steel. Bronze and nickel-bronze available by special order order.
- Cast iron lower body and reversible membrane clamp collar with female 65mm BSP thread.