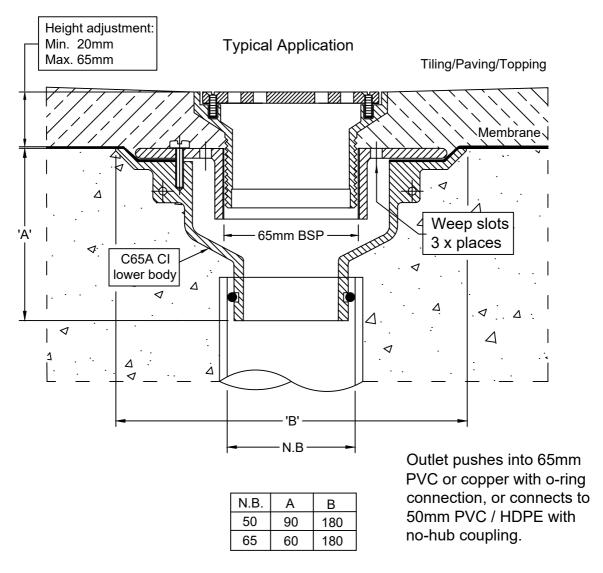

## 65/50mm Outlet

- Round grate available in polished 304 & satin 316
  Stainless Steel. Bronze and nickel-bronze available by special order order.
- Cast iron lower body and reversible membrane clamp collar with female 65mm BSP thread.