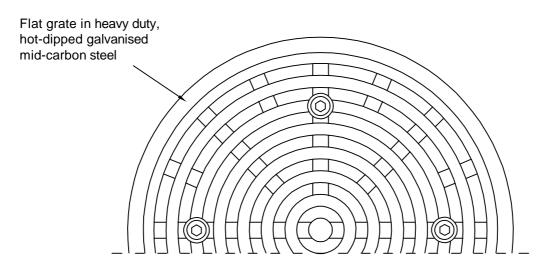

## SPS 150mm & 225mm Superflo RWO with Class D Heavy Duty Flat Grate

## Specification codes:

SIA150F (150mm Superflo CI body, galvanised flat grate) SIA225F (225mm Superflo CI body, galvanised flat grate)

Suggested applications: Car park decks, especially roof top car parks