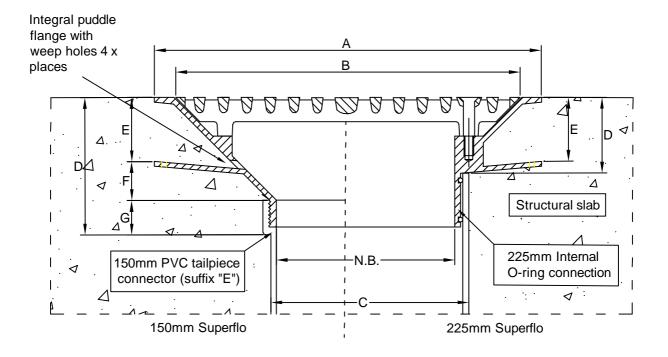

Load-tested to class D of AS3996-2006

| N.B. | Α   | В   | С   | D   | Е  | F   | G   |
|------|-----|-----|-----|-----|----|-----|-----|
| 150  | 400 | 356 | 151 | 150 | 66 | 39  | 38  |
| 225  | 400 | 356 | 250 | 80  | 66 | n/a | n/a |