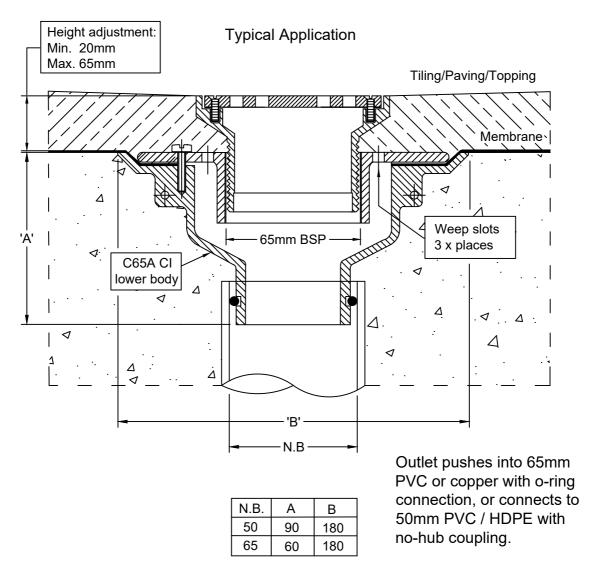

## SPS 100mm Square Vari-Level Vertical Drain

## 65/50mm Outlet

- Square grate available in polished 304 & satin 316 stainless steel. Bronze & nickel-bronze available by special order only.
- Cast iron lower body and reversible membrane clamp collar with female 65mm BSP thread.