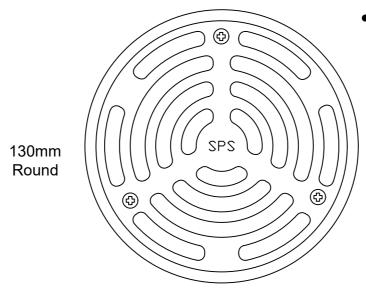

## SPS 130mm Round Push-in Floor Drain

## 80mm outlet 90mm outlet 100mm outlet

- Round grate available in 304 or 316 Stainless Steel.
- O-ring spigot pushes into pipe.
  See below for specific size & material compatibility.

**Typical Applications** 