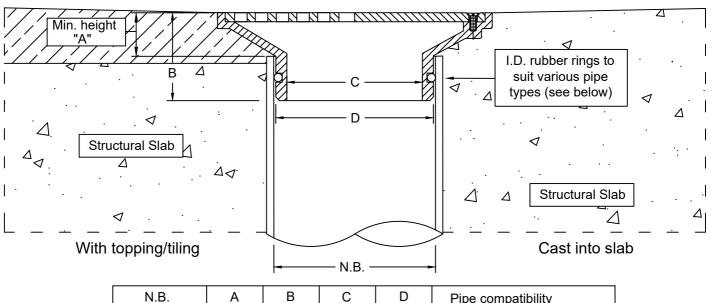

| N.B.  | Α  | В  | С    | D    | Pipe compatibility   |
|-------|----|----|------|------|----------------------|
| 80mm  | 20 | 49 | 64   | 72   | PVC and copper       |
| 90mm  | 20 | 49 | 75   | 85.5 | PVC stormwater only  |
| 100mm | 17 | 41 | 90.5 | 97   | PVC, HDPE and copper |