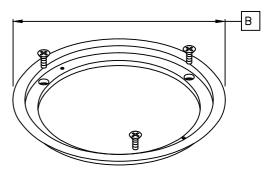

#### DIMENSIONAL DATA

| NOMINAL<br>OUTLET<br>DIAMETER | DIMENSION IN MILLIMETRES |     |    |    |
|-------------------------------|--------------------------|-----|----|----|
|                               | ØA                       | ØВ  | øс | ØD |
| 50                            | 112                      | 100 | 35 | 42 |