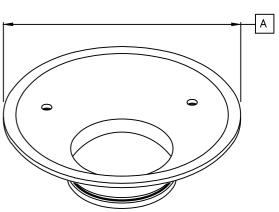

#### DIMENSIONAL DATA

| NOMINAL<br>OUTLET<br>DIAMETER | DIMENSION IN MILLIMETRES |     |    |    |
|-------------------------------|--------------------------|-----|----|----|
|                               | ØA                       | ØВ  | øс | ØD |
| 50                            | 112                      | 100 | 35 | 42 |