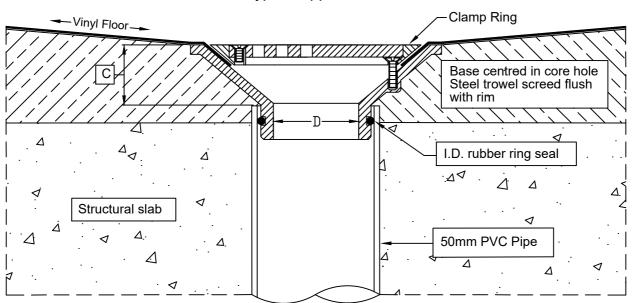

### **Typical Application**

#### DIMENSIONAL DATA

| NOMINAL<br>OUTLET<br>DIAMETER | DIMENSION IN MILLIMETRES |     |    |    |
|-------------------------------|--------------------------|-----|----|----|
|                               | ØA                       | ØВ  | øс | ØD |
| 50                            | 112                      | 100 | 35 | 42 |