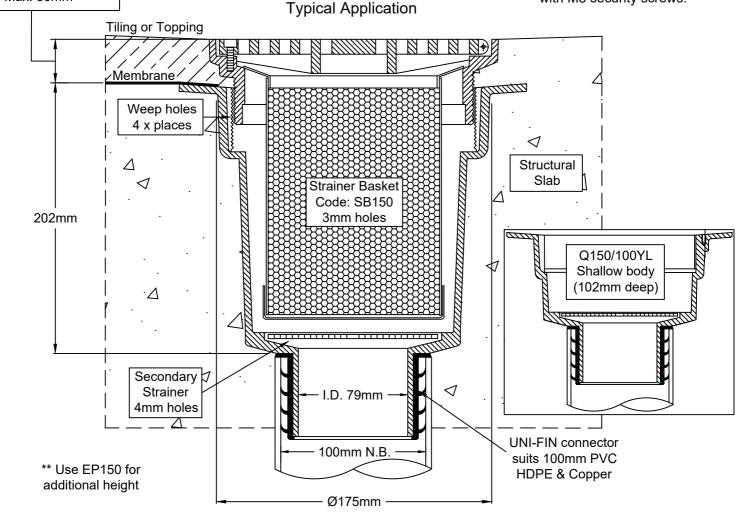

## 

Q200SA3 (304 SS grate CI deep body)
Q200SSA3 (316 SS grate, 316 SS deep body)
Q200SA3-S (304 SS grate, CI shallow body)
Q200SSA3-S (316SS grate, 316SS shallow body)

200mm

Square

Height adjustment: Min. 25mm

Max. 50mm\*\*

- Height-adjustable hinged basket trap assembly.
- Grate assembly available in cast 304 or 316 stainless steel. Load tested to Class C of AS3996-2006.
- Q150/100Y deep basket body fits inside 175mmØ core hole and is available in CI (standard) or 316 stainless steel.
- Q150/100YL shallow body saves 100mm in depth - used for thinner slabs or invert level problems. \*suffix -S\*
- Secondary strainer affixed with M5 security screws.