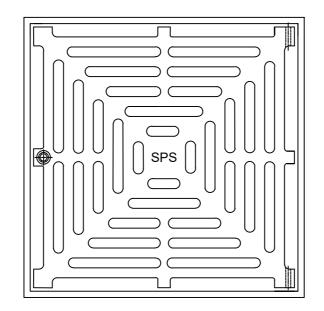

## 

Q200SA3 (304 SS grate CI deep body)
Q200SSA3 (316 SS grate, 316 SS deep body)
Q200SA3-S (304 SS grate, CI shallow body)
Q200SSA3-S (316SS grate, 316SS shallow body)

200mm

Square

Height adjustment: Min. 25mm

Max. 50mm\*\*

- Height-adjustable hinged basket trap assembly.
- Grate assembly available in cast 304 or 316 stainless steel. Load tested to Class C of AS3996-2006.
- Q150/100Y deep basket body fits inside 175mmØ core hole and is available in CI (standard) or 316 stainless steel.
- Q150/100YL shallow body saves 100mm in depth - used for thinner slabs or invert level problems. \*suffix -S\*
- Secondary strainer affixed with M5 security screws.