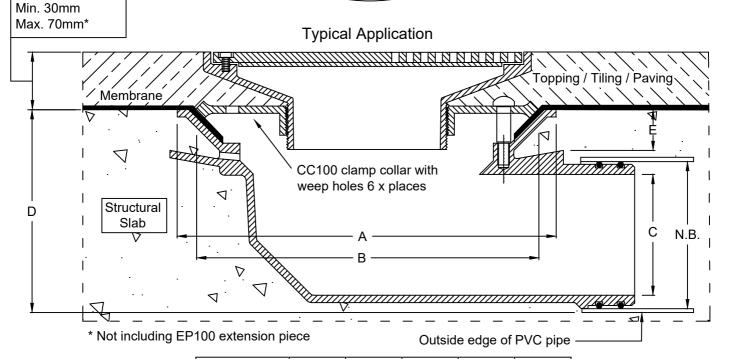

Side outlet - "C109" = 100mm; "C89" = 80mm

## 100mm outlet 80mm outlet

- Height-adjustable heel-friendly grate assembly.
- Available in satin 316 stainless steel. Nickel-bronze and polished 304SS available by special order only.
- CI "Truflo" side-outlet lower body with 100mm BSP reversible clamp collar.

N.B.

80

100

Α

260

260

## Speciality Plumbing Supplies Pty Ltd

С

62

83

D

115

140

Ε

28

В

240

240

Tel: (02) 9417 1900 Fax: (02) 9417 0108 E-mail: info@spsdrains.com.au