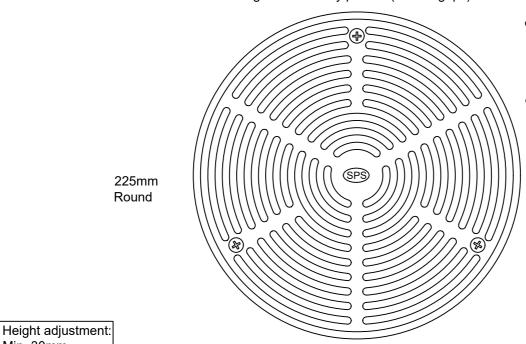

## SPS 225mm Round Vari-Level Floor Drain With Side-Outlet Lower Body

Specification codes:

R225N/C109 (nickel bronze grate, CI lower body) \*special order\* R225S/C109 (satin 316 SS grate, CI lower body)

## 100mm outlet 80mm outlet

- Height-adjustable heel-friendly grate assembly.
- Available in satin 316 stainless steel. Nickel-bronze and polished 304SS available by special order only.
- CI "Truflo" side-outlet lower body with 100mm BSP reversible clamp collar.