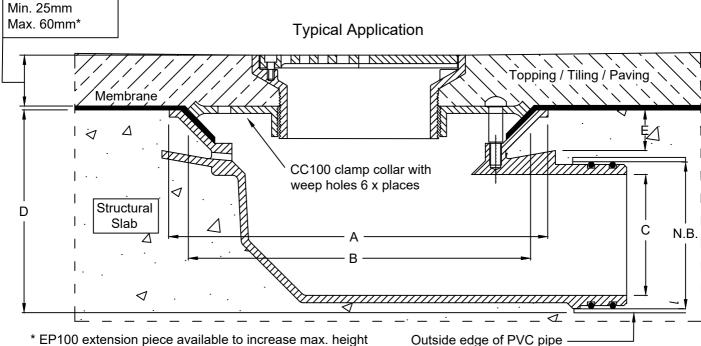

## 100mm outlet 80mm outlet

### High-heel friendly pattern (5mm gaps)

- Height-adjustable grate assembly.
- Available polished 304 and 316 stainless steel. Bronze and nickel-bronze available by special order only.
- CI "Truflo" side-outlet lower body with 100mm BSP reversible clamp collar.

N.B. В С D Ε 260 240 115 28 80 62 100 260 240 140 83