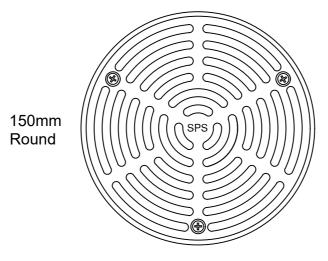

# SPS 150mm Round Vari-Level Floor Drain With Side-Outlet Lower Body

### High-heel friendly pattern (5mm gaps)

- Height-adjustable grate assembly.
- Available polished 304 and 316 stainless steel. Bronze and nickel-bronze available by special order only.
- CI "Truflo" side-outlet lower body with 100mm BSP reversible clamp collar.