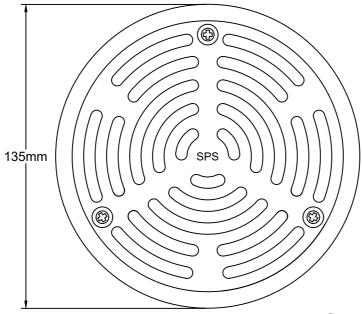

High-heel friendly pattern (5mm gaps)

- Push-in floor waste assembly for sheet vinyl flooring.
- Drain body available in ABS, zinc-alloy and 304 grade stainless steel. 316SS available by special order.
- Ring & grate available in chrome-plated zinc-alloy or polished 304 grade stainless steel. 316SS available by special order.
- O-rings adapt outlet to 100mm PVC, copper, HDPE or CI pipe.
- Watermarked under ATS5200:040 (ref: 20052)