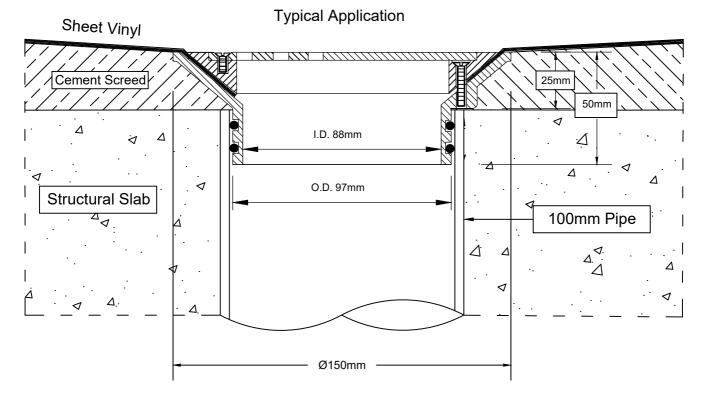

High-heel friendly pattern (5mm gaps)

- Push-in floor waste assembly for sheet vinyl flooring.
- Drain body available in ABS, zinc-alloy and 304 grade stainless steel. 316SS available by special order.
- Ring & grate available in chrome-plated zinc-alloy or polished 304 grade stainless steel. 316SS available by special order.
- O-rings adapt outlet to 100mm PVC, copper, HDPE or CI pipe.
- Watermarked under ATS5200:040 (ref: 20052)