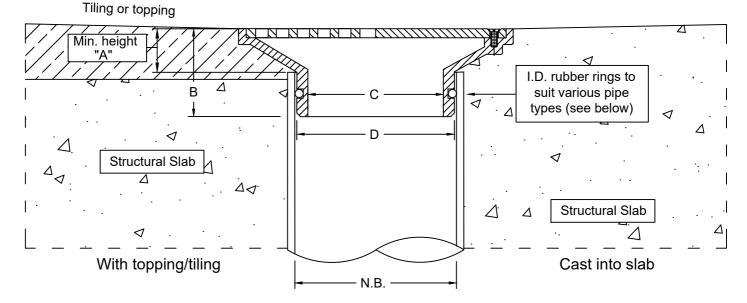

#### Typical Applications

| N.B.  | Α  | В  | С    | D    | Pipe compatibility   |
|-------|----|----|------|------|----------------------|
| 80mm  | 20 | 49 | 64   | 72   | PVC and copper       |
| 90mm  | 20 | 49 | 75   | 85.5 | PVC stormwater only  |
| 100mm | 17 | 44 | 90.5 | 97   | PVC, HDPE and copper |