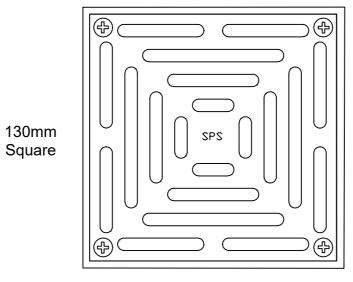

# SPS 130mm Square Push-in Floor Drain

## 80mm outlet 90mm outlet 100mm outlet

- Square grate available in 304 or 316 stainless steel.
- O-ring outlet pushes into pipe. See below for specific size & material compatibility.

High-heel friendly pattern (6mm gaps)