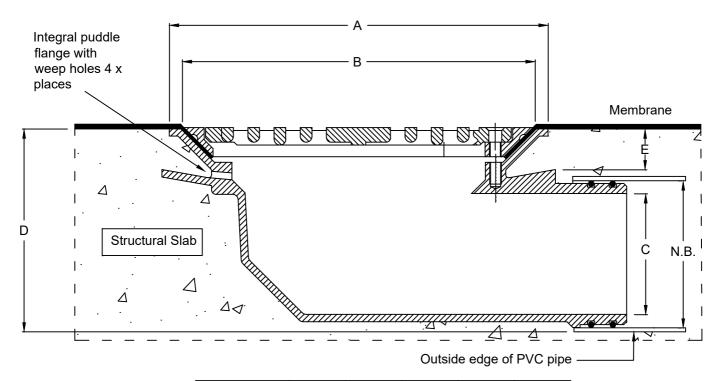

Suggested application:
Membraned floors or
roofs with no further topping,
eg planter boxes, plant
rooms, roof decks.

| N.B. | Α   | В   | С  | D   | Е  |
|------|-----|-----|----|-----|----|
| 80   | 260 | 240 | 62 | 115 | 28 |
| 100  | 260 | 240 | 83 | 140 | 28 |