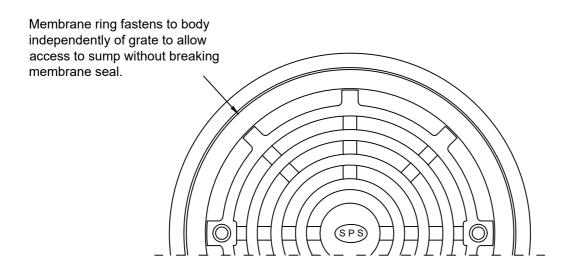

## SPS Truflo 80mm & 100mm 90° RWO with Flat Grate & Membrane Clamp

## Specification codes:

TIA80/90F2 (80mm CI body, aluminium clamp ring & grate)
TIB80/90F2 (80mm CI body, bronze ring & grate)
TIA100/90F2 (100mm CI body, aluminium clamp ring & grate)
TIB100/90F2 (100mm CI body, bronze ring & grate)