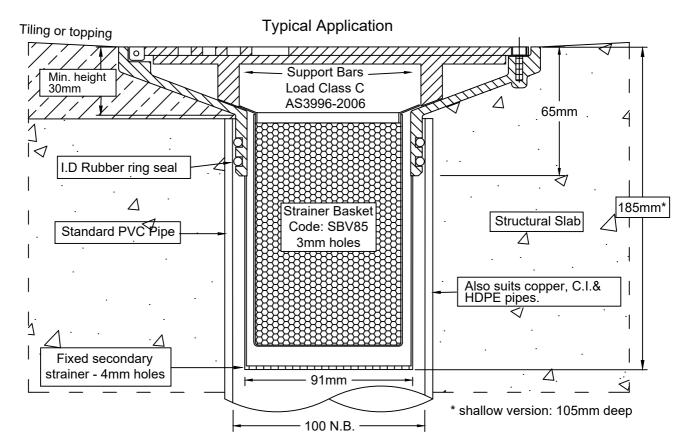

- Push-in grate assembly in 304 stainless steel. 316 stainless steel grate assembly available by special order.
- Outlet fits inside 100mm PVC, copper, CI and HDPE.
- Includes stainless steel removable basket and fixed secondary strainer.
- Compatible with PVC leak control flanges for membraned applications.
- Load Class C per AS3996-2006