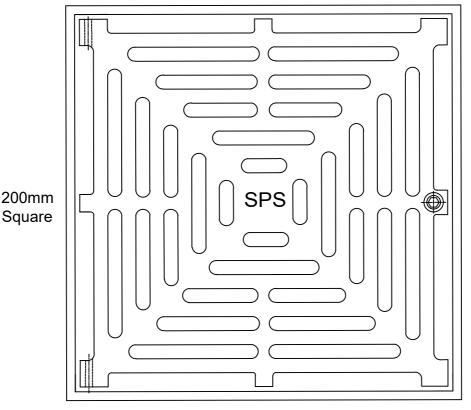

## SPS 200mm Square Push-in Basket Trap for 100mm pipe Specification code:

Q200SR1-BT (304 stainless steel)

Q200SR6-BT (grate assembly in heel-friendly 316SS)

Shallow version: use suffix -BTS \*special order\*

- Push-in grate assembly in 304 stainless steel. 316 stainless steel grate assembly available by special order.
- Outlet fits inside 100mm PVC, copper, CI and HDPE.
- Includes stainless steel removable basket and fixed secondary strainer.
- Compatible with PVC leak control flanges for membraned applications.
- Load Class C per AS3996-2006