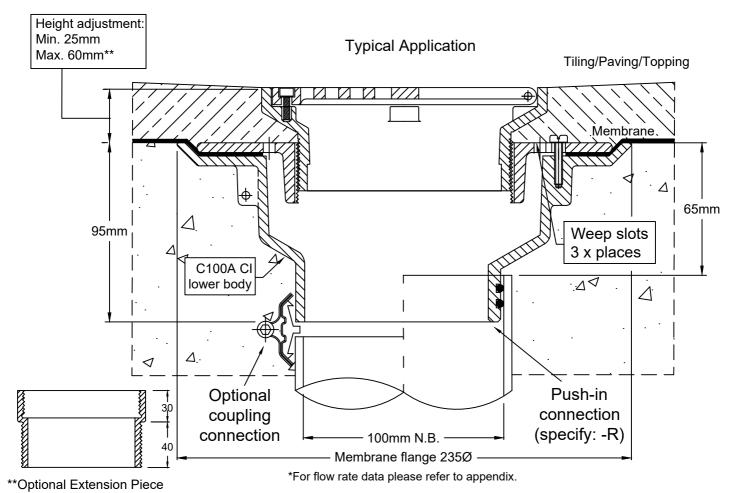

High-heel friendly pattern (6mm gaps)

- Height-adjustable hinged grate assembly.
- Available in polished 304 & satin 316 stainless steel. Bronze and nickel-bronze available by special order only.
- C100A CI "deluxe" lower body with reversible clamp