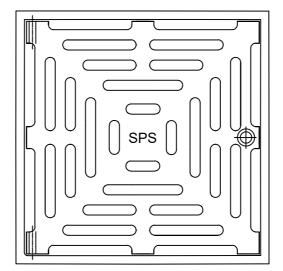

## SPS 150mm Square Vari-Level Vertical Drain 100mm Outlet

High-heel friendly pattern (6mm gaps)

- Height-adjustable hinged grate assembly.
- Available in polished 304 & satin 316 stainless steel. Bronze and nickel-bronze available by special order only.
- C100A CI "deluxe" lower body with reversible clamp

150mm Square